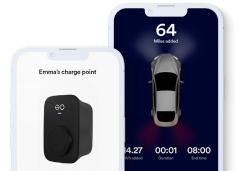

Search 'EO Mini Pro 3' to learn more

Our new smartphone app makes charge scheduling a breeze and lets you control your charger from the palm of your hand. It's simple, you're in charge.