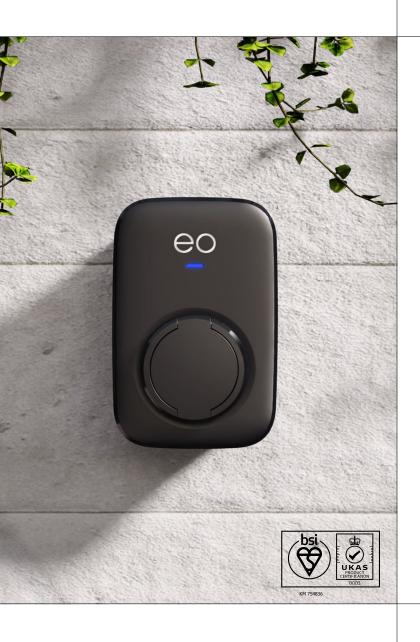

## **FEATURES**

Size matters: Compact and ergonomic design, same size as an A5 notepad.

Small but powerful: Charging capacity of 7kW, perfect for overnight charging.

Safe and reliable: Power balancing ready, preventing energy blackouts at home. Standard 1-year warranty.

Charge your car with sunshine: Connect to your solar panels using our net-zero solar technology.

**Built-in PME:** No need for earth rods with built in open PEN conductor protection.

Ready for any weather: IP54 (socketed), IP56 (tethered) certified and operates in -25°C temperatures. Safe indoor or outdoor installation.

## **TECH SPECS**

**Dimensions:** 

230mm (h) x 151mm (w) x 125mm (d)

Connection types: Universal socket or tethered 5m cable (Type 2).

Connectivity: Wi-Fi, Bluetooth & Cat 5 Ethernet as standard. 4G cellular as optional extra.